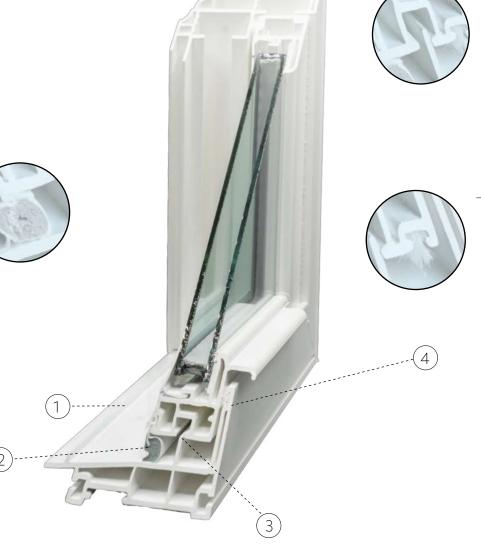

# A CLOSER LOOK

Backed by years of innovation and experience, our windows offers exceptional insulation capabilities with the promise of long-lasting durability. We've carefully designed every detail of the window to meet or exceed industry standards and to offer the highest quality performance possible. You can purchase our windows with peace of mind knowing they'll last.

### 1. 5 DEGREE SLOPED SILL

Our carefully designed slope sill is the optimal angle for water runoff and to prevent air infiltration.

### 2. BOTTOM SASH INTERLOCK

Our innovative bottom sash interlock ensures a tighter seal helping to reduce drafts and decrease your energy bills. Provides structural strength during heavy wind loads by locking the sash in place.

### 4. TRIPLE FIN WEATHERSTRIPPING

Our anti bacterial protected weatherstripping has three fins to create more barriers and diversions for water and air penetration. It helps prevent allergy triggers such as dust, mold, mildew, pollen and bacteria.