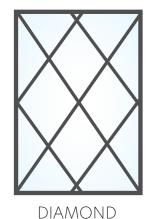

# DESIGN OPTIONS

Choose from a wide selection of window styles including bay, bow, double hung, picture, and sliding varieties. Add grid details to further customize your windows and invite interest and elegance to enhance any style home.

Additional patterns available upon request