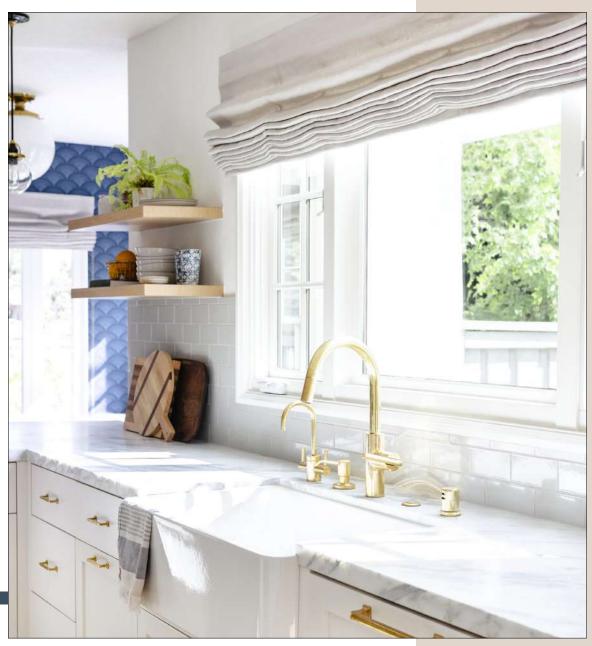

# DESIGN OPTIONS

Choose from a wide selection of window styles including bay, bow, double hung, picture, and sliding varieties. Add grid details to further customize your windows and invite interest and elegance to enhance any style home.