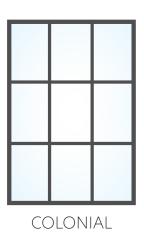

# DESIGN OPTIONS

Choose from a wide selection of window styles including bay, bow, double hung, picture, and sliding varieties. Add grid details to further customize your windows and invite interest and elegance to enhance any style home.

Additional patterns available upon request