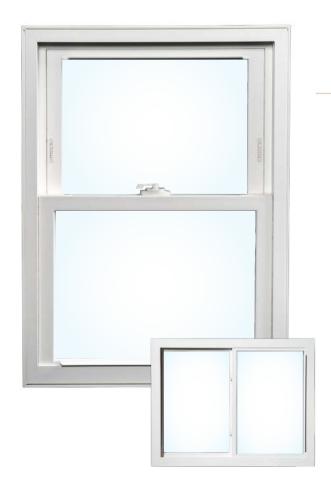

# DESIGN OPTIONS

Choose from a wide selection of window styles including bay, bow, double hung, picture, and sliding varieties. Add grid details to further customize your windows and invite interest and elegance to enhance any style home.