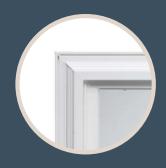

# WELDED SASH & FRAME

Welded sash and frame corners mean longlasting durability and dependability.

### 1. 5 DEGREE SLOPED SILL

Our carefully designed slope sill is the optimal angle for water runoff and to prevent air infiltration.

## 2. Q-LON COMPRESSION GASKET

Our Q-lon, memory foam, compression bulb-seal gasket is the most energyefficient weatherstripping currently used in the industry today. It adds barriers and diversions to help prevent water infiltration and drafts.

### 2. BOTTOM SASH INTERLOCK

Our innovative bottom sash interlock ensures a tighter seal helping to reduce drafts and decrease your energy bills. Provides structural strength during heavy wind loads by locking the sash in place.

### 4. TRIPLE FIN WEATHERSTRIPPING

Our anti bacterial protected weatherstripping has three fins to create more barriers and diversions for water and air penetration. It helps prevent allergy triggers such as dust, mold, mildew, pollen and bacteria.