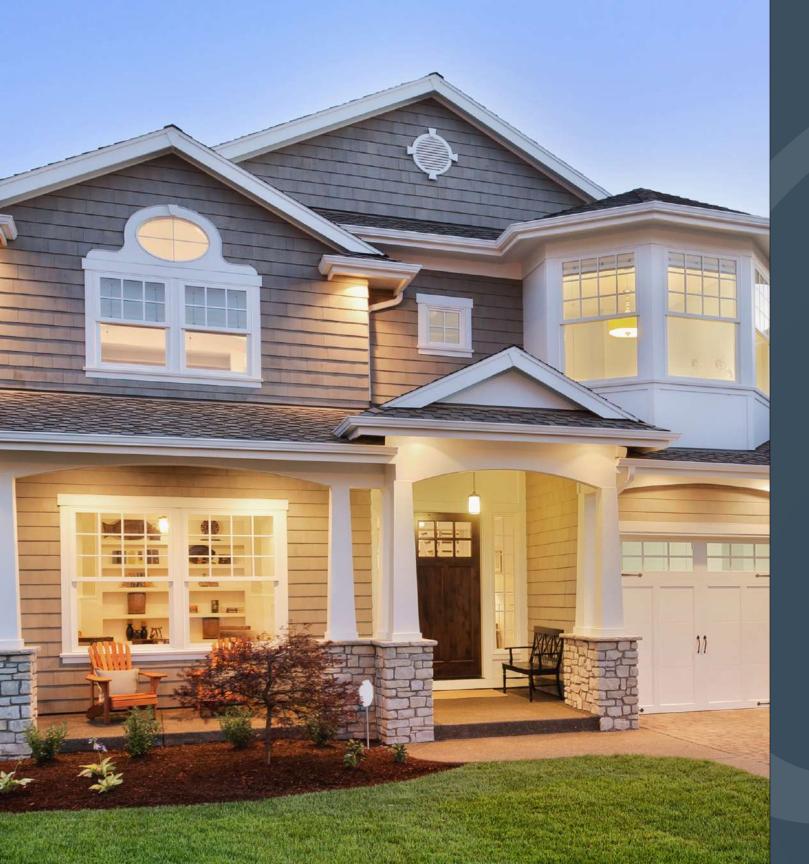

# FORM MEETS FUNCTION

he Georgetown Series is a masterpiece of energy-efficiency with design details that add beauty and functionality to any home. Its unique construction and technologically-advanced features help maintain the comfort levels in your home while keeping your energy costs low. Custom built to perfection, the Georgetown Series combines style and strength to give you beautiful, long-lasting windows you can be proud of.