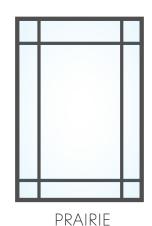

# DESIGN OPTIONS

Choose from a wide selection of window styles including bay, bow, double hung, picture, and sliding varieties. Add grid details to further customize your windows and invite interest and elegance to enhance any style home.

Additional patterns available upon request