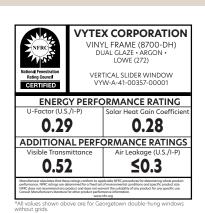

# ENERGY SAVER PLUSTM

Double-paned with one pane of high-performance Low-E glass

Argon gas-filled insulated glass unit

DuraTex™ Warm Edge Spacer System